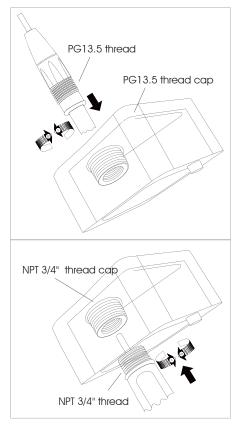

| A580 Clear body / PG13.5 thread cap pH measuring   A580-L Clear body / PG13.5 thread cap Free Chlorine   / with alter inlet direction tube measuring   A581 Clear body / NPT 3/4" thread cap PH measuring   A581-L Clear body / NPT 3/4" thread cap Free Chlorine   / with alter inlet direction tube measuring Free Chlorine | Name   | Description                       | Application         |
|-------------------------------------------------------------------------------------------------------------------------------------------------------------------------------------------------------------------------------------------------------------------------------------------------------------------------------|--------|-----------------------------------|---------------------|
| / with alter inlet direction tube measuring   A581 Clear body / NPT 3/4" thread cap pH measuring   A581-L Clear body / NPT 3/4" thread cap Free Chlorine                                                                                                                                                                      | A580   | Clear body / PG13.5 thread cap    | pH measuring        |
| A581 Clear body / NPT 3/4" thread cap pH measuring   A581-L Clear body / NPT 3/4" thread cap Free Chlorine                                                                                                                                                                                                                    | A580-L | Clear body / PG13.5 thread cap    | Free Chlorine       |
| A581-L Clear body / NPT 3/4" thread cap Free Chlorine                                                                                                                                                                                                                                                                         |        | / with alter inlet direction tube | measuring           |
|                                                                                                                                                                                                                                                                                                                               | A581   | Clear body / NPT 3/4" thread cap  | pH measuring        |
| / with alter inlet direction tube measuring                                                                                                                                                                                                                                                                                   | A581-L | Clear body / NPT 3/4" thread cap  | Free Chlorine       |
| , with all of all collocit table the additing                                                                                                                                                                                                                                                                                 |        | / with alter inlet direction tube | measuring           |
| A590-L Black body / NPT 3/4" thread cap Turbidity measurin                                                                                                                                                                                                                                                                    | A590-L | Black body / NPT 3/4" thread cap  | Turbidity measuring |
| / with alter inlet direction tube                                                                                                                                                                                                                                                                                             |        | / with alter inlet direction tube |                     |