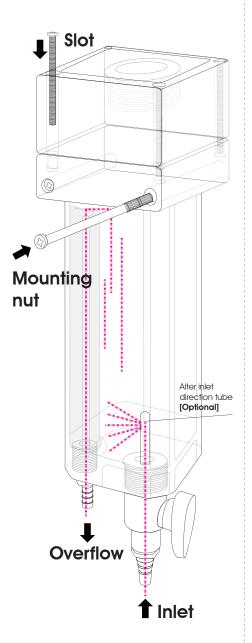

suring |
| / with alter inlet direction tube                                                                                                                                                                                                                                                                                             |        | / with alter inlet direction tube |                     |

The Flow cell is designed for measurement with a potentiostatic method, and can be used for many sensors and measures, such as pH, ORP, Free Chlorine measuring, Turbidity measuring etc. The cell's manufacturing characteristics allow the sample to run through the potentiostatic electrode site with a constant velocity. The in-flow can be regulated through a PVC

sampling valve.

Sealed

O ring

Ó





## -www.cleaninst.com

- www.cleaninst.com—

Thank you for selecting Clean products.

Before using the flow cell, relevant person must read and understand the contents of this operation manual. Operation Manual should be kept accessible within the person who use the flow cell.