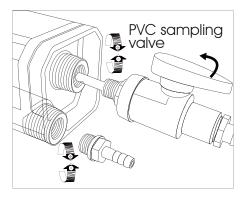

The Flow cell is designed for measurement with a potentiostatic method, and can be used for many sensors and measures, such as pH, ORP, Free Chlorine measuring, Turbidity measuring etc. The cell's manufacturing characteristics allow the sample to run through the potentiostatic electrode site with a constant velocity. The in-flow can be regulated through a PVC

sampling valve.

Sealed

O ring

Ó