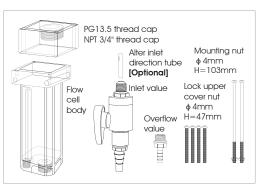

## **Specifications**

| Inlet: PG13.5 or 3/4"NPT fitting    |
|-------------------------------------|
| Connection tubing: 10x6.5 mm tubing |
| Temperature: 0-50 °C                |
| Pressure: 0-3bar                    |
| Dimesions:83(L)X69(W) x 230(H) mm   |
| Material: PS                        |
|                                     |

| A580 Clear body / PG13.5 thread cap pH measuring   A580-L Clear body / PG13.5 thread cap Free Chlorine   / with alter inlet direction tube measuring   A581 Clear body / NPT 3/4" thread cap PH measuring   A581-L Clear body / NPT 3/4" thread cap Free Chlorine   / with alter inlet direction tube measuring Free Chlorine | Name   | Description                       | Application         |
|-------------------------------------------------------------------------------------------------------------------------------------------------------------------------------------------------------------------------------------------------------------------------------------------------------------------------------|--------|-----------------------------------|---------------------|
| / with alter inlet direction tube measuring   A581 Clear body / NPT 3/4" thread cap pH measuring   A581-L Clear body / NPT 3/4" thread cap Free Chlorine                                                                                                                                                                      | A580   | Clear body / PG13.5 thread cap    | pH measuring        |
| A581 Clear body / NPT 3/4" thread cap pH measuring   A581-L Clear body / NPT 3/4" thread cap Free Chlorine                                                                                                                                                                                                                    | A580-L | Clear body / PG13.5 thread cap    | Free Chlorine       |
| A581-L Clear body / NPT 3/4" thread cap Free Chlorine                                                                                                                                                                                                                                                                         |        | / with alter inlet direction tube | measuring           |
|                                                                                                                                                                                                                                                                                                                               | A581   | Clear body / NPT 3/4" thread cap  | pH measuring        |
| / with alter inlet direction tube measuring                                                                                                                                                                                                                                                                                   | A581-L | Clear body / NPT 3/4" thread cap  | Free Chlorine       |
| , with all of all collocit table the additing                                                                                                                                                                                                                                                                                 |        | / with alter inlet direction tube | measuring           |
| A590-L Black body / NPT 3/4" thread cap Turbidity measurin                                                                                                                                                                                                                                                                    | A590-L | Black body / NPT 3/4" thread cap  | Turbidity measuring |
| / with alter inlet direction tube                                                                                                                                                                                                                                                                                             |        | / with alter inlet direction tube |                     |